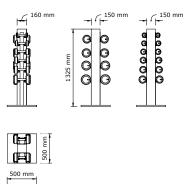

# **DIMENSIONS**

### **WEIGHT**

| NET   | 315 kg |
|-------|--------|
| GROSS | 335 kg |

Net = 2 racks + dumbbellsGross = 2 racks + dumbbells + package