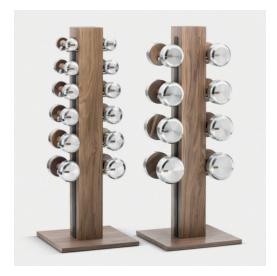

# PENT. COLMIA ™ VERTICAL Set

PENT. COLMIA ™ Luxury Dumbbells Set

The stable construction, strong attention to detail and the heart poured into the hand work made COLMIA ™ dumbbells delightfully presentable globally. COLMIA™ dumbbells are perfect, as a part of modern home or hotel gym.

Set including: 1 rack & 20 dumbbells weighing:

2 kg x 2 | 4 kg x 2 | 6 kg x 2 | 8 kg x 2 | 10 kg x 2 | 12 kg x 2 | 14 kg x 2 | 16 kg x 2 | 18 kg x 2 | 20 kg x 2